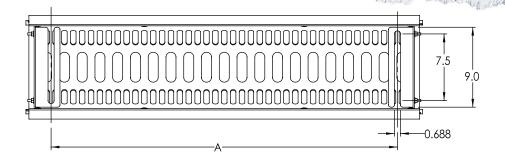

## **BASKET ROLL GUARD**

| Belt Width | Part Number | А  | В  | С     | Weight (lb) |
|------------|-------------|----|----|-------|-------------|
| 18         | 34006-18    | 27 | 32 | 30.25 | 13.2        |
| 20         | 34006-20    | 29 | 34 | 32.25 | 13.6        |
| 24         | 34006-24    | 33 | 38 | 36.25 | 14.3        |
| 30         | 34006-30    | 39 | 44 | 42.25 | 15.5        |
| 36         | 34006-36    | 45 | 50 | 48.25 | 16.6        |
| 42         | 34006-42    | 51 | 56 | 54.25 | 17.8        |
| 48         | 34006-48    | 57 | 62 | 60.25 | 18.9        |
| 54         | 34006-54    | 63 | 68 | 66.25 | 20.0        |
| 60         | 34006-60    | 69 | 74 | 72.25 | 21.2        |