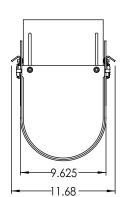

## **BASKET ROLL GUARD**

| Belt Width | Part Number | А  | В  | С     | Weight (lb) |
|------------|-------------|----|----|-------|-------------|
| 18         | 34006-18    | 27 | 32 | 30.25 | 13.2        |
| 20         | 34006-20    | 29 | 34 | 32.25 | 13.6        |
| 24         | 34006-24    | 33 | 38 | 36.25 | 14.3        |
| 30         | 34006-30    | 39 | 44 | 42.25 | 15.5        |
| 36         | 34006-36    | 45 | 50 | 48.25 | 16.6        |
| 42         | 34006-42    | 51 | 56 | 54.25 | 17.8        |
| 48         | 34006-48    | 57 | 62 | 60.25 | 18.9        |
| 54         | 34006-54    | 63 | 68 | 66.25 | 20.0        |
| 60         | 34006-60    | 69 | 74 | 72.25 | 21.2        |