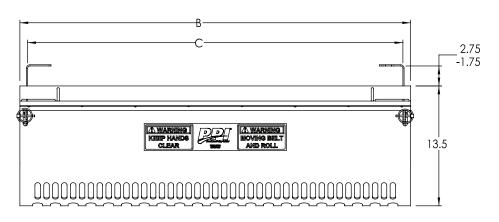

## **BASKET ROLL GUARD**

| Belt Width | Part Number | А  | В  | С     | Weight (lb) |
|------------|-------------|----|----|-------|-------------|
| 18         | 34006-18    | 27 | 32 | 30.25 | 13.2        |
| 20         | 34006-20    | 29 | 34 | 32.25 | 13.6        |
| 24         | 34006-24    | 33 | 38 | 36.25 | 14.3        |
| 30         | 34006-30    | 39 | 44 | 42.25 | 15.5        |
| 36         | 34006-36    | 45 | 50 | 48.25 | 16.6        |
| 42         | 34006-42    | 51 | 56 | 54.25 | 17.8        |
| 48         | 34006-48    | 57 | 62 | 60.25 | 18.9        |
| 54         | 34006-54    | 63 | 68 | 66.25 | 20.0        |
| 60         | 34006-60    | 69 | 74 | 72.25 | 21.2        |