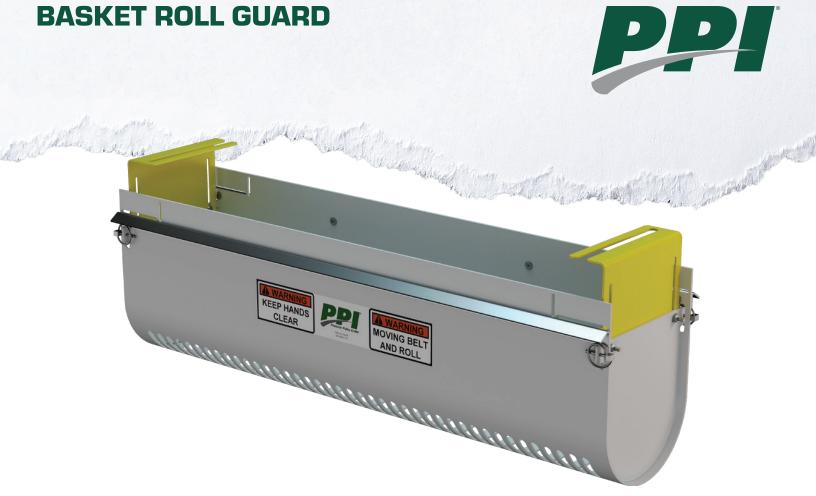

The Basket Roll Guard from PPI is designed to protect personnel from the hazard of being drawn between a spinning idler and a moving belt. Basket style guards also provide protection from falling rolls as a result of damaged return brackets or rolls that may have become dislodged from their support brackets. PPI's versatile design accepts many different foot pad bolt spacing patterns as well as return drop heights and roll diameters.

## **FEATURES AND BENEFITS**

- Basket design minimizes danger from falling rolls
- Slotted bracket design accepts a variety of bolt patterns
- Wide brackets to avoid belt contact
- Adjustable for various roll diameters and drop heights
- Removable pins to allow for easy clean-out
- Large openings to avoid material build-up