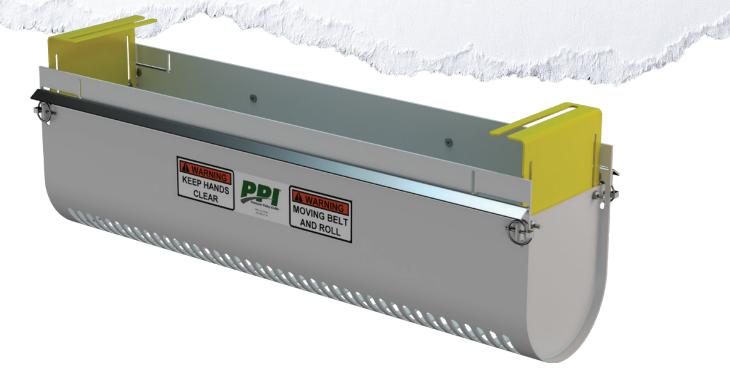

## **BASKET ROLL GUARD**

The Basket Roll Guard from PPI is designed to protect personnel from the hazard of being drawn between a spinning idler and a moving belt. Basket style guards also provide protection from falling rolls as a result of damaged return brackets or rolls that may have become dislodged from their support brackets. PPI's versatile design accepts many different foot pad bolt spacing patterns as well as return drop heights and roll diameters.

## FEATURES AND BENEFITS

- Basket design minimizes danger from falling rolls
- Slotted bracket design accepts a variety of bolt patterns
- Wide brackets to avoid belt contact
- Adjustable for various roll diameters and drop heights
- Removable pins to allow for easy clean-out
- Large openings to avoid material build-up