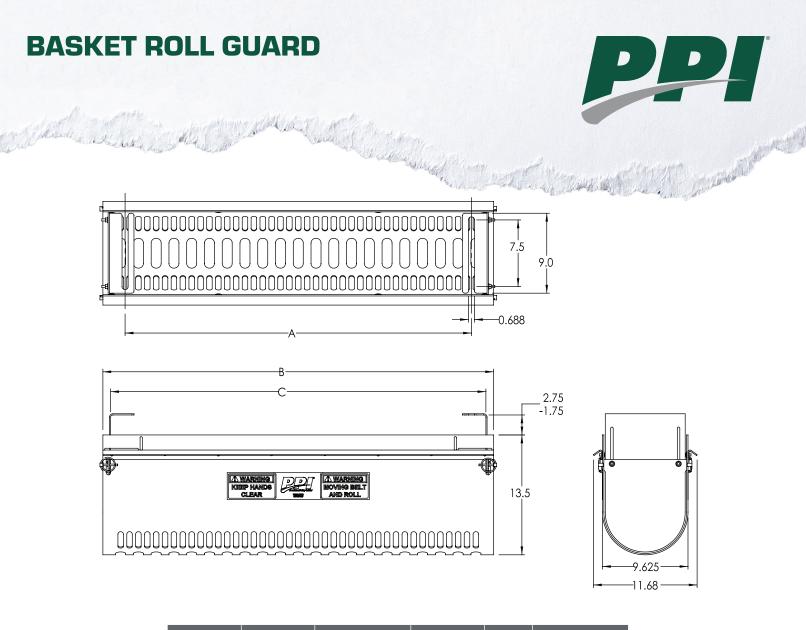

| Belt Width | Part Number | А  | В  | С     | Weight (lb) |
|------------|-------------|----|----|-------|-------------|
| 14         | 34006-14    | 23 | 28 | 26.25 | 12.4        |
| 16         | 34006-16    | 25 | 30 | 28.25 | 12.8        |
| 18         | 34006-18    | 27 | 32 | 30.25 | 13.2        |
| 20         | 34006-20    | 29 | 34 | 32.25 | 13.6        |
| 24         | 34006-24    | 33 | 38 | 36.25 | 14.3        |
| 30         | 34006-30    | 39 | 44 | 42.25 | 15.5        |
| 36         | 34006-36    | 45 | 50 | 48.25 | 16.6        |
| 42         | 34006-42    | 51 | 56 | 54.25 | 17.8        |
| 48         | 34006-48    | 57 | 62 | 60.25 | 18.9        |
| 54         | 34006-54    | 63 | 68 | 66.25 | 20.0        |
| 60         | 34006-60    | 69 | 74 | 72.25 | 21.2        |