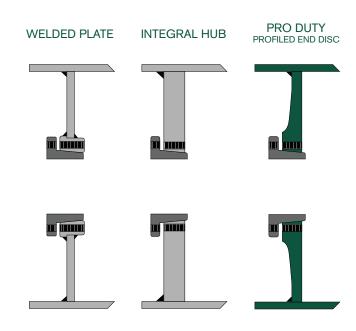

### **FEATURES AND BENEFITS**

- Profiled end discs are machined from solid steel with an integral hub rather than using a welded hub. Removing this welded hub eliminates the most common cause of pulley failure
- The tapered profile end disc shape reduces the bending force transferred from the shaft into the pulley
- The profiled end discs reduce stress on bushings and decrease incidence of shaft walking
- Only available in XT<sup>®</sup> bushings or keyless locking assemblies
- Industry leading 10 year warranty

#### A PREMIUM PRODUCT AT A STANDARD PRICE.

PROFILED END DISC REDUCES STRESSES BECAUSE OF IMPROVED FLEXIBILITY

> GENEROUS MACHINED RADIUS WITH NO WELD REMOVES STRESS RISERS

MOST COMMON MODE OF FAILURE IS ELIMINATED (HUB TO END DISC WELD)

AVAILABLE WITH XT HUBS OR B106 KEYLESS LOCKING ASSEMBLIES

HUB DISTORTION IS GREATLY REDUCED, SINCE THERE IS NO HUB TO END DISC WELD

WELDED END DISC