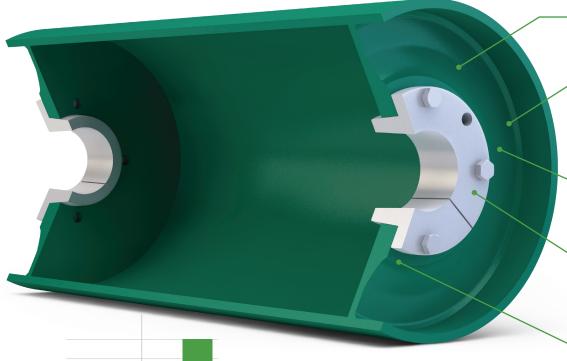

### **FEATURES AND BENEFITS**

- Profiled end discs are machined from solid steel with an integral hub rather than using a welded hub. Removing this welded hub eliminates the most common cause of pulley failure
- The tapered profile end disc shape reduces the bending force transferred from the shaft into the pulley
- The profiled end discs reduce stress on bushings and decrease incidence of shaft walking
- Only available in XT<sup>®</sup> bushings or keyless locking assemblies
- Industry leading 10 year warranty