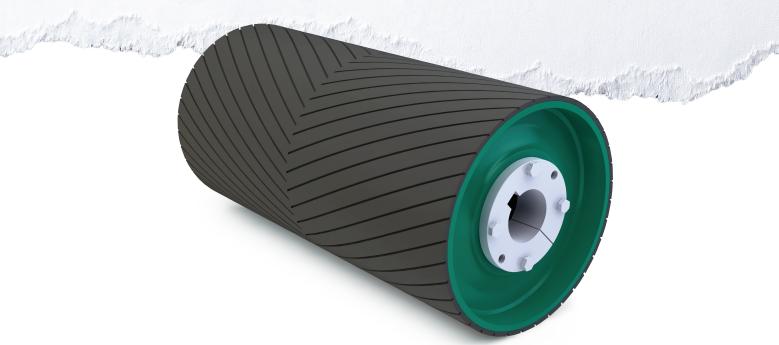

# PRO DUTY® DRUM PULLEY

The Pro Duty drum pulley represents a revolutionary change in the conveyor pulley industry. It is a single drum pulley line that can be used everywhere from the everyday light aggregate conveyor to the toughest quarry duty application. You no longer have to guess which pulley you need because the Pro Duty covers them all.

### **FEATURES AND BENEFITS**

- Profiled end discs are machined from solid steel with an integral hub rather than using a welded hub. Removing this welded hub eliminates the most common cause of pulley failure
- The tapered profile end disc shape reduces the bending force transferred from the shaft into the pulley
- The profiled end discs reduce stress on bushings and decrease incidence of shaft walking
- Only available in XT<sup>®</sup> bushings or keyless locking assemblies
- Industry leading 10 year warranty