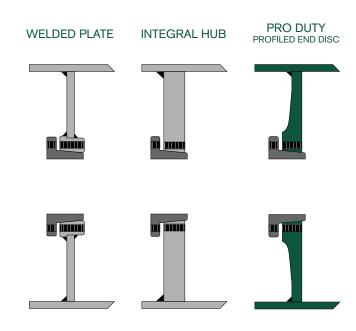

### **FEATURES AND BENEFITS**

- Profiled end discs are machined from solid steel with an integral hub rather than using a welded hub. Removing this welded hub eliminates the most common cause of pulley failure
- The tapered profile end disc shape reduces the bending force transferred from the shaft into the pulley
- The profiled end discs reduce stress on bushings and decrease incidence of shaft walking
- Only available in XT<sup>®</sup> bushings or keyless locking assemblies
- Industry leading 10 year warranty

#### A PREMIUM PRODUCT AT A STANDARD PRICE.

PROFILED END DISC REDUCES STRESSES BECAUSE OF IMPROVED FLEXIBILITY

> GENEROUS MACHINED RADIUS WITH NO WELD REMOVES STRESS RISERS

MOST COMMON MODE OF FAILURE IS ELIMINATED (HUB TO END DISC WELD)

AVAILABLE WITH XT HUBS OR B106 KEYLESS LOCKING ASSEMBLIES

HUB DISTORTION IS GREATLY REDUCED, SINCE THERE IS NO HUB TO END DISC WELD