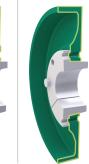

#### A PREMIUM PRODUCT AT A STANDARD PRICE.

PROFILED END DISC REDUCES STRESSES BECAUSE OF IMPROVED FLEXIBILITY

> GENEROUS MACHINED RADIUS WITH NO WELD REMOVES STRESS RISERS

MOST COMMON MODE OF FAILURE IS ELIMINATED (HUB TO END DISC WELD)

AVAILABLE WITH XT HUBS OR B106 KEYLESS LOCKING ASSEMBLIES

HUB DISTORTION IS GREATLY REDUCED, SINCE THERE IS NO HUB TO END DISC WELD