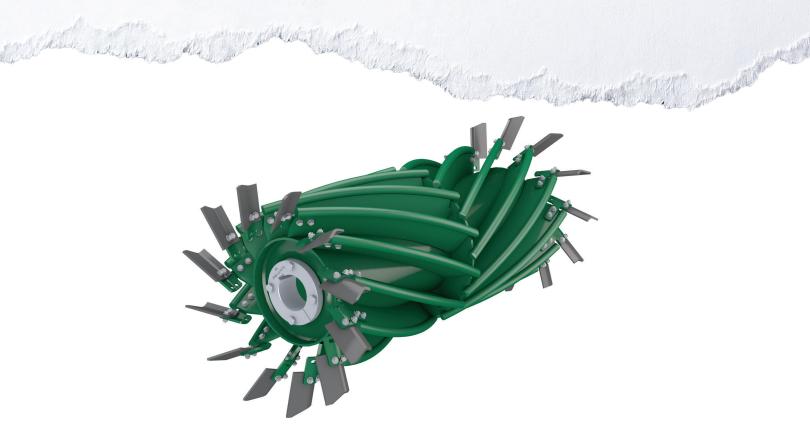

## **GRAIN HERRINGBONE WING® PULLEY**

PPI's Grain Herringbone Wing® combines improved wear, quieter operation and gentle grain handling compared to standard wing pulleys.

## **FEATURES AND BENEFITS**

- Bolt-on brackets with rubber flippers gently scoop up grain and circulates it back onto the belt
- Angled wings direct grain to the outside edges of the pulley more efficiently
- Increased number of wings gives more support to thin grain belting
- 3/8" wings standard
- 1" AR contact bar extends wear life

Note: Install with herringbone pointed in the direction of belt travel