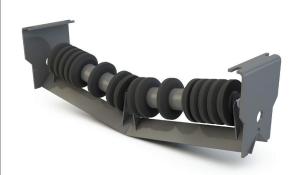

## **FEATURES AND BENEFITS**

- CEMA C, D, and E in 4.5" and 7" drop heights
- CEMA F in 7" drop heights
- 10° trough angle allows gravity to naturally track the belt
- Available in CEMA C. D. E. and F series
- Available with rubber disc rolls
- Two rolls to aid in replacement by reducing weight