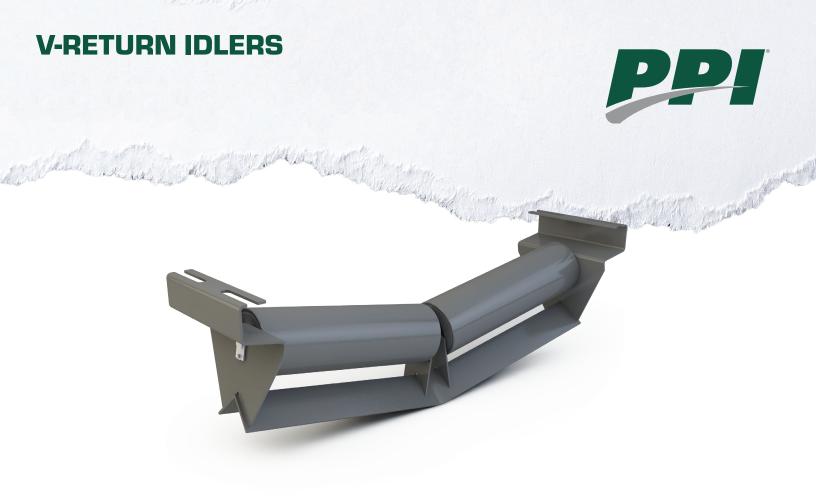

PPI's V-Return Idlers are available with 4.5" and 7" drop heights and are built with a 10° two roll trough configuration that allows gravity to naturally keep the belt centered. The shorter two roll design enables the user to implement much lighter rolls than the traditional single roll configurations.

## **FEATURES AND BENEFITS**

- CEMA C, D, and E in 4.5" and 7" drop heights
- CEMA F in 7" drop heights
- 10° trough angle allows gravity to naturally track the belt
- Available in CEMA C. D. E. and F series
- Available with rubber disc rolls
- Two rolls to aid in replacement by reducing weight