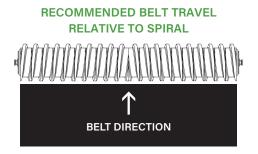

PPI's Spiral Urethane Rolls provide an ever changing point of contact on the belt surface that allows cleaning action without beating the belt. The spiral design is made out of urethane which promotes extended wear qualities and abrasion resistance.