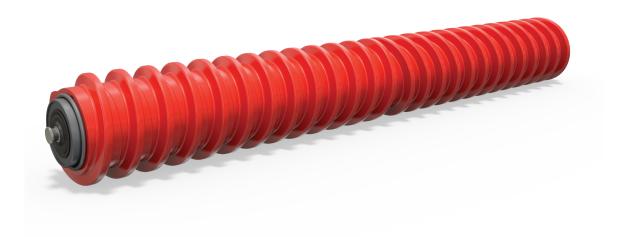

PPI's Spiral Urethane Rolls provide an ever changing point of contact on the belt surface that allows cleaning action without beating the belt. The spiral design is made out of urethane which promotes extended wear qualities and abrasion resistance.

## **FEATURES AND BENEFITS**

- Urethane covering promotes longer wear life than rubber
- High abrasion resistance
- Ever changing point of contact provides quiet running without beating the belt
- Prevents material buildup
- Available in CEMA C, D, and E in 5.5" roll diameter
- Available in CEMA C, D, E plus in 6.5" roll diameter