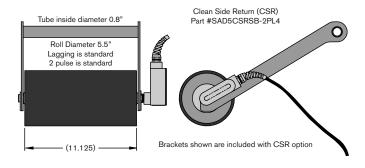

#### MOUNTING

- Clean Side Return (CSR) is preferred
  - Versatile belt width independent

- Longer life due to no load
- Flexible mounting
- Other mounting options
  - Troughing wing roll
  - Return roll
  - Universal mount
- Smart Monitor

#### **CLEAN SIDE RETURN**