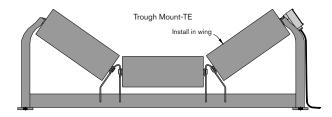

#### **TROUGHING IDLER ROLL**

#### MOUNTING

- Clean Side Return (CSR) is preferred
  - Versatile belt width independent

- Longer life due to no load
- Flexible mounting
- Other mounting options
  - Troughing wing roll
  - Return roll
  - Universal mount
- Smart Monitor