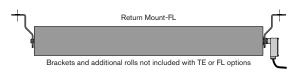

#### **RETURN IDLER ROLL**

#### MOUNTING

- Clean Side Return (CSR) is preferred
  - Versatile belt width independent

- Longer life due to no load
- Flexible mounting
- Other mounting options
  - Troughing wing roll
  - Return roll
  - Universal mount
- Smart Monitor