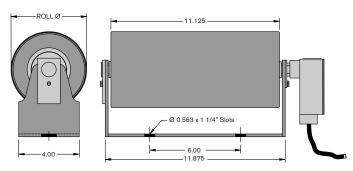

#### MOUNTING

- Clean Side Return (CSR) is preferred
  - Versatile belt width independent

- Longer life due to no load
- Flexible mounting
- Other mounting options
  - Troughing wing roll
  - Return roll
  - Universal mount
- Smart Monitor

#### **CLEAN SIDE RETURN**