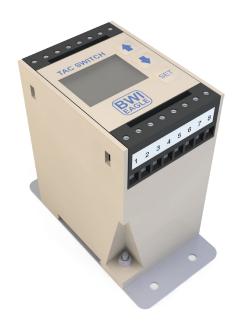

indiana Programma Sala

- All Smart Rolls requires Smart Monitor or PLC
- Acts as a low speed indicator
- Incorporate 0 into light, alarm, or cut off switch
- 120 VAC standard
- Options include: 120 VAC 4-20 mA,
  9-36 VDC, or 220 VAC 4-20 mA
- Required if your controller circuit does not have a PLC

# **SMART ROLL AND SMART MONITOR**