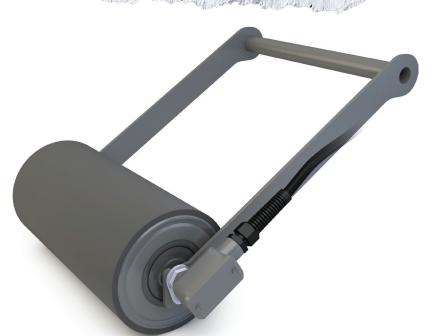

PPI developed and patented the unique Smart Roll which monitors conveyor belt speed. Designed with a proximity sensor protected inside our rugged idler roll, it creates an electronic pulse stream that must be interpreted by either a PLC or our Smart Monitor. When those interpreting devices are incorporated into the conveyor system, they can control shutdowns and warning alert systems.

#### MOUNTING

- Clean Side Return (CSR) is preferred
  - Versatile belt width independent

- Longer life due to no load
- Flexible mounting
- Other mounting options
  - Troughing wing roll
  - Return roll
  - Universal mount
- Smart Monitor

#### **CLEAN SIDE RETURN**