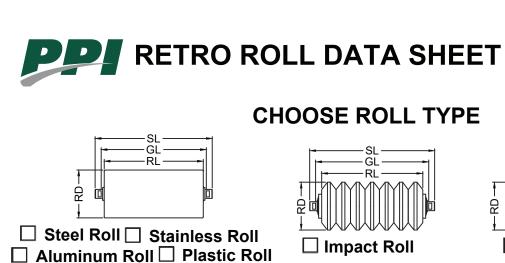

## PROVIDE ROLL DETAIL

Requested Quantity \_\_\_\_\_\_\_

Roll Diameter - RD \_\_\_\_\_\_

Roll Length - RL \_\_\_\_\_\_

Shaft Length - SL \_\_\_\_\_\_

Gage Length - GL \_\_\_\_\_

Shaft Diameter at Center Optional \_\_\_\_\_