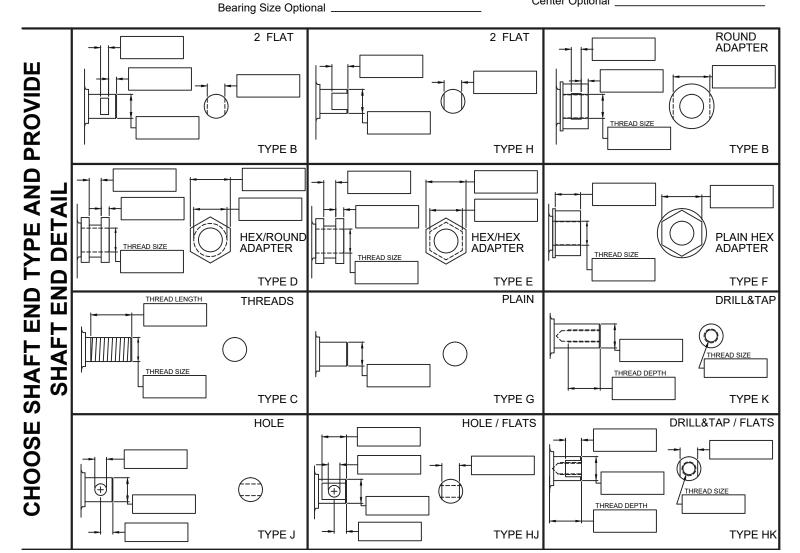

## **FEATURES AND BENEFITS**

- Maintenance free, sealed for life, heavy duty ball bearings
- Seal for a long, trouble-free life in the toughest applications
- Low Total Indicator Run-out (TIR) for good balance and lower horsepower usage
- Adjustable adapter nuts or slotted shaft ends provided depending on application
- Available for all major idler brands, ISO, plus others
- Available with 1/4" wall tubing, lagging, or poly sleeve
- Available in all standard CEMA classes
- Engineered shaft and bearing combinations also available