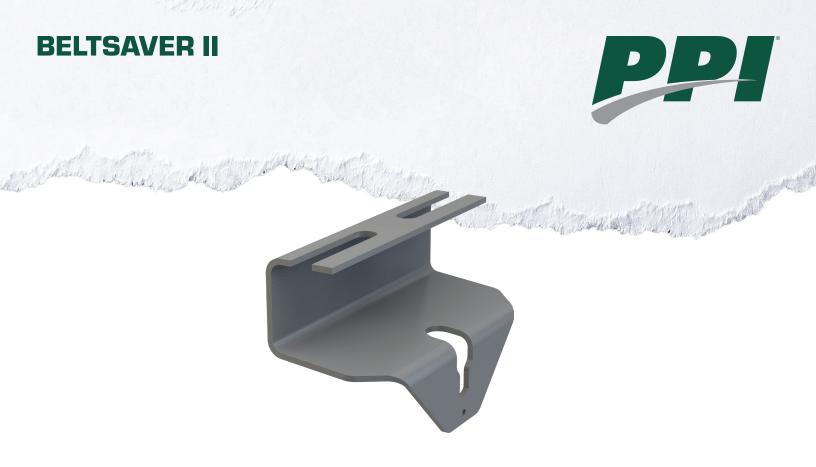

Protecting the most valuable piece of the conveyor system, the belt, is vital to maintenance personnel. PPI's Beltsaver bracket outward bend design allows the belt to track off of the centerline further than traditional style return roll drop brackets. The extra space provided by these drop brackets alleviates damage to the belt and minimizes the risk of the belt cutting through drop brackets.

## **FEATURES AND BENEFITS**

- Protects the edge of belting by allowing more room to wander
- Minimizes potential of cutting through drop brackets
- Uses standard rolls
- BeltSaver II bracket part number #14207