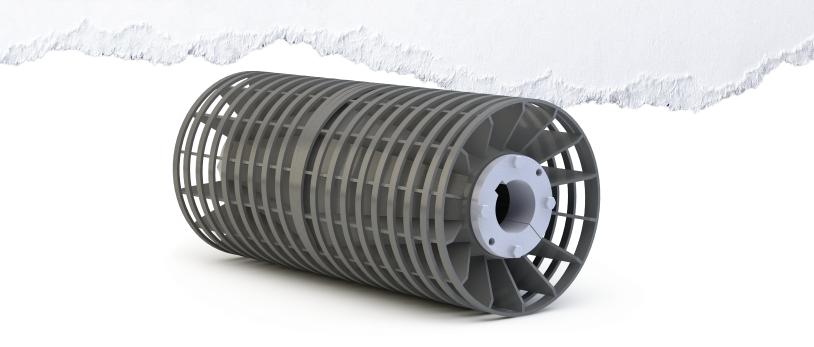

# **SPIRAL WING AND SPIRAL PLUS PULLEY**

The PPI Spiral Wing and Spiral Plus Wing pulleys are formed by winding flat bar spirally from the center of a wing pulley to the outside ends. This continuous belt contact design eliminates excessive noise and vibration, while still providing a cleaning effect and allowing a path for debris to escape rather than being trapped between the pulley and belt.

### SPIRAL WING PULLEY

- The Spiral Wing is available with either a crown or flat face. It is available in 6" through 60" diameter
- Additional sizes are available upon request
- Built using our proven Heavy Duty Wing construction