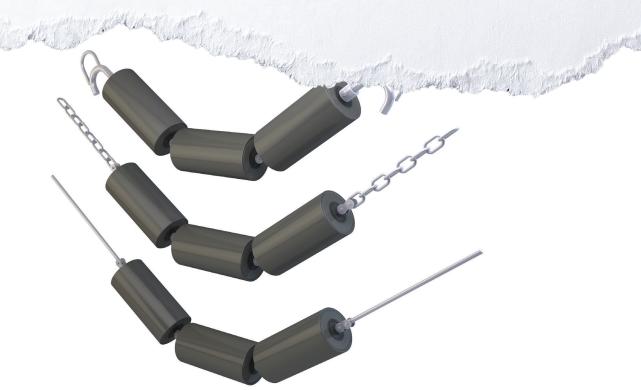

## **CATENARY IDLERS**

Idler structure designs vary widely within the industry, so PPI has adapted the shaft ends of our idler rolls to accept a variety of mounting hardware ranging from hooks, chain, and threaded rod. Having so many different mounting options available ensures PPI can retro fit our catenary idlers into most existing structures found in the market today.

## FEATURES AND BENEFITS

- Multiple mounting options, including hooks, chain links, or rod ends
- Incorporates the ease of installation on catenary structure with PPI's rugged roll design and sealing system
- Available in CEMA C, D, and E
- Standard belt widths 24" -72", others available upon request
- Steel rolls or impact rolls available
- Troughing idlers are available in three and five roll configurations; returns are two roll