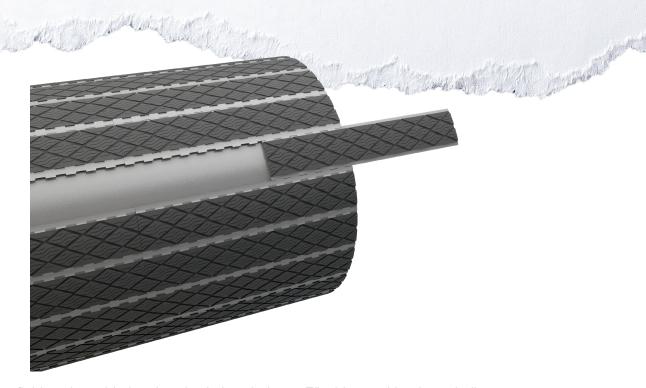

**EZ-LAGTM** 

 $\mathsf{EZ}\text{-}\mathsf{LAG}^\mathsf{TM}$  is a field replaceable lagging that's bonded to a 5" wide steel backer, similar to Craft-Lag<sup>®</sup>. However, unlike Craft Lag,  $\mathsf{EZ}\text{-}\mathsf{LAG}$  has perforations in the steel backer that allow it to be formed to fit any pulley diameter 12" and over.

It is ideal for pulleys in locations where removal and replacement is difficult.