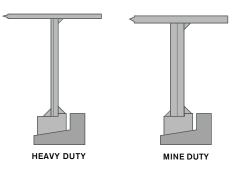

## **MINE DUTY DRUM (MDD) PULLEY**

PPI Mine Duty Drum pulleys incorporate heavier rims and end discs for increase service life and safety. Suited for more demanding applications, such as frequent starts and stops with a loaded belt or where increased reliability is desired.

## **FEATURES AND BENEFITS**

- Minimum 150% end disc strength over Heavy Duty Drum (HDD) pulleys
- Minimum 300% rim strength over HDD pulleys
- Extra capacity for rim wrap factor
- Extra rim thickness for abrasion protection
- Built to CEMA manufacturing standards
- Capable of frequent start-ups with loaded belt