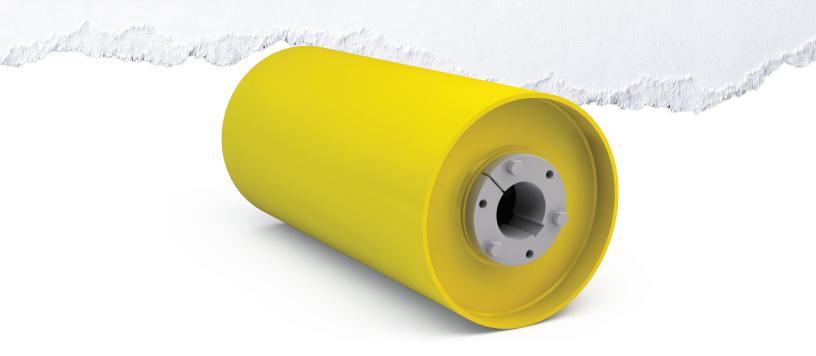

## **MINE DUTY DRUM (MDD) PULLEY**

PPI Mine Duty Drum pulleys incorporate heavier rims and end discs for increase service life and safety. Suited for more demanding applications, such as frequent starts and stops with a loaded belt or where increased reliability is desired.

## **FEATURES AND BENEFITS**

- Minimum 150% end disc strength over Heavy Duty Drum (HDD) pulleys
- Minimum 300% rim strength over HDD pulleys
- Extra capacity for rim wrap factor
- Extra rim thickness for abrasion protection
- Built to CEMA manufacturing standards
- Capable of frequent start-ups with loaded belt