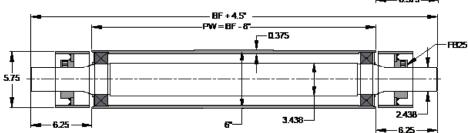

#### 6" Pulley - Dead End 14#

| BETWEEN<br>FRAMES<br>(inches) | PULLEY<br>WIDTH<br>(inches) | SSP<br>WEIGHT<br>(lbs) | TOTAL<br>WEIGHT<br>(lbs) |
|-------------------------------|-----------------------------|------------------------|--------------------------|
| 37                            | 29                          | 154                    | 178                      |
| 43                            | 35                          | 180                    | 204                      |
| 49                            | 41                          | 207                    | 231                      |
| 61.5                          | 53.5                        | 264                    | 288                      |