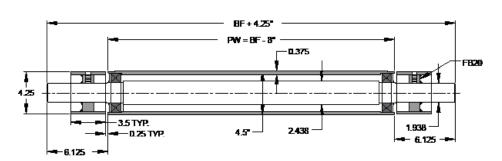

#### 4 1/2" Pulley - Dead End 7#

| BETWEEN<br>FRAMES<br>(inches) | PULLEY<br>WIDTH<br>(inches) | SSP<br>WEIGHT<br>(lbs) | TOTAL<br>WEIGHT<br>(lbs) |
|-------------------------------|-----------------------------|------------------------|--------------------------|
| 37                            | 29                          | 86                     | 100                      |
| 43                            | 35                          | 102                    | 116                      |
| 49                            | 41                          | 117                    | 131                      |
| 61.5                          | 53.5                        | 148                    | 162                      |