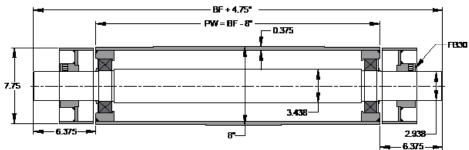

#### 8" Pulley - Dead End 24#

| BETWEEN<br>FRAMES<br>(inches) | PULLEY<br>WIDTH<br>(inches) | SSP<br>WEIGHT<br>(lbs) | TOTAL<br>WEIGHT<br>(lbs) |
|-------------------------------|-----------------------------|------------------------|--------------------------|
| 37                            | 29                          | 180                    | 228                      |
| 43                            | 35                          | 210                    | 258                      |
| 49                            | 41                          | 242                    | 290                      |
| 61.5                          | 53.5                        | 30                     | 355                      |