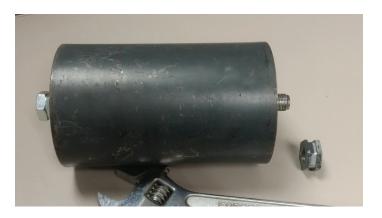

2. Install both jam nuts.

3. Remove second adapter nut.

4. Install new adapter nut.

• Apply thread retaining compound to threads when installing the new adapter nut.

5. Remove both jam nuts.

6. Install second adapter nut.