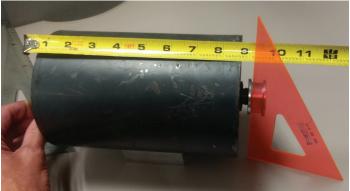

- Be sure to align the flats on the adapter nuts.Apply thread retaining compound to threads when installing the new adapter nut.

7. Verify the location of the adapter nuts.

The following pictures show two methods to verify the location of the adapter nuts.

Using the retro roll measuring kit.

Using 90° angles

Retro Roll Measuring Kit. PPI part number RRMKIT.

**CORPORATE OFFICE •** P.O. Box 287 • Pella, IA 50219 800.247.1228 • 641.628.3115 • 641.628.3658 FAX