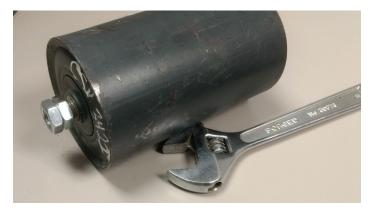

2. Install both jam nuts.

3. Remove second adapter nut.

4. Install new adapter nut.

• Apply thread retaining compound to threads when installing the new adapter nut.

5. Remove both jam nuts.

6. Install second adapter nut.