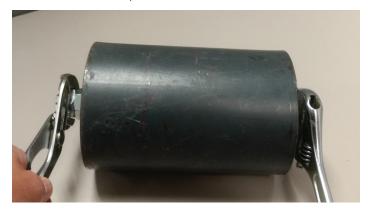

## INSTRUCTIONS

- 1. Remove one adapter nut.
  - Beginning with a roll with 2 adapter nuts use appropriate wrench to loosen and remove one.
  - Because there is thread retaining compound on the threads only 1 nut can be removed at this time.