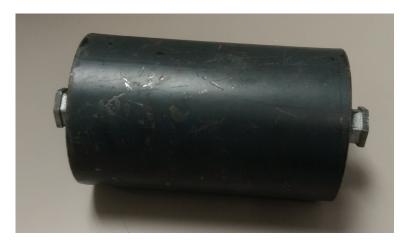

## INSTRUCTIONS

- 1. Remove one adapter nut.
  - Beginning with a roll with 2 adapter nuts use appropriate wrench to loosen and remove one.
  - Because there is thread retaining compound on the threads only 1 nut can be removed at this time.

2. Install both jam nuts.

3. Remove second adapter nut.

4. Install new adapter nut.

• Apply thread retaining compound to threads when installing the new adapter nut.

5. Remove both jam nuts.

6. Install second adapter nut.

- Be sure to align the flats on the adapter nuts.Apply thread retaining compound to threads when installing the new adapter nut.

7. Verify the location of the adapter nuts.

The following pictures show two methods to verify the location of the adapter nuts.