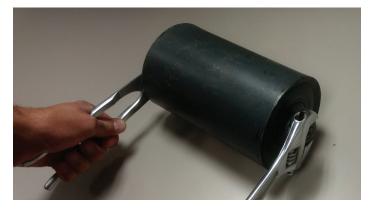

- Be sure to align the flats on the adapter nuts.Apply thread retaining compound to threads when installing the new adapter nut.

7. Verify the location of the adapter nuts.

The following pictures show two methods to verify the location of the adapter nuts.

Using the retro roll measuring kit.

Using 90° angles

Retro Roll Measuring Kit. PPI part number RRMKIT.

**CORPORATE OFFICE •** P.O. Box 287 • Pella, IA 50219 800.247.1228 • 641.628.3115 • 641.628.3658 FAX