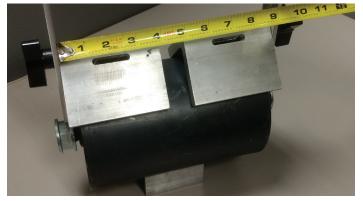

- Be sure to align the flats on the adapter nuts.Apply thread retaining compound to threads when installing the new adapter nut.

7. Verify the location of the adapter nuts.

The following pictures show two methods to verify the location of the adapter nuts.

Using the retro roll measuring kit.

Using 90° angles

Retro Roll Measuring Kit. PPI part number RRMKIT.

**CORPORATE OFFICE •** P.O. Box 287 • Pella, IA 50219 800.247.1228 • 641.628.3115 • 641.628.3658 FAX