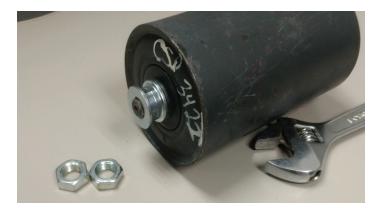

## WHAT YOU WILL NEED

- 1. New adapter nuts.
- 2. Two (2) wrenches of proper size. Wrench opening needs to be between 1.0" to 1.25" for B, C, and D adapter nuts. For E and E+ adapter nuts the opening needs to be between 1.75" to 2.25".
- 3. Two (2) jam nuts
  - B 5/8"-18 UNF jam nut. Dimensions: across the flats 0.938", thickness 0.375"
  - C and D 3/4"-16 UNF jam nut. Dimensions: across the flats 1.25", thickness 0.438"
  - E and E+ 1 3/8"-12 UNF jam nut. Dimensions: across the flats 2.0", thickness 0.813"
- 4. Thread retaining compound, medium strength.
- 5. For long idler rolls you will need a total of 2 people.

## INSTRUCTIONS

- 1. Remove one adapter nut.
  - Beginning with a roll with 2 adapter nuts use appropriate wrench to loosen and remove one.
  - Because there is thread retaining compound on the threads only 1 nut can be removed at this time.