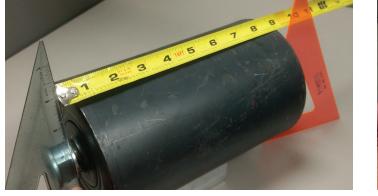

- Be sure to align the flats on the adapter nuts.Apply thread retaining compound to threads when installing the new adapter nut.

7. Verify the location of the adapter nuts.

The following pictures show two methods to verify the location of the adapter nuts.

Using the retro roll measuring kit.

Using 90° angles

Retro Roll Measuring Kit. PPI part number RRMKIT.

**CORPORATE OFFICE •** P.O. Box 287 • Pella, IA 50219 800.247.1228 • 641.628.3115 • 641.628.3658 FAX