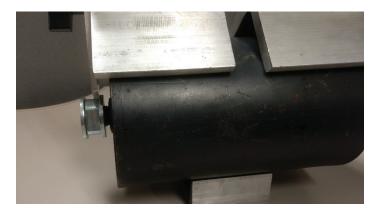

- Be sure to align the flats on the adapter nuts.Apply thread retaining compound to threads when installing the new adapter nut.

7. Verify the location of the adapter nuts.

The following pictures show two methods to verify the location of the adapter nuts.

Using the retro roll measuring kit.

Using 90° angles

Retro Roll Measuring Kit. PPI part number RRMKIT.

**CORPORATE OFFICE •** P.O. Box 287 • Pella, IA 50219 800.247.1228 • 641.628.3115 • 641.628.3658 FAX