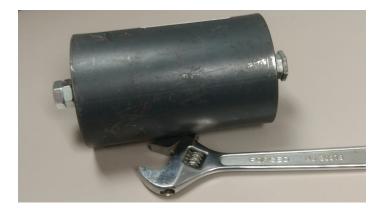

2. Install both jam nuts.

3. Remove second adapter nut.

4. Install new adapter nut.

• Apply thread retaining compound to threads when installing the new adapter nut.

5. Remove both jam nuts.

6. Install second adapter nut.