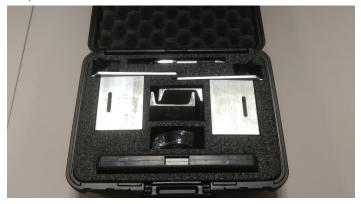

Using the retro roll measuring kit.

Using 90° angles

Retro Roll Measuring Kit. PPI part number RRMKIT.

**CORPORATE OFFICE •** P.O. Box 287 • Pella, IA 50219 800.247.1228 • 641.628.3115 • 641.628.3658 FAX