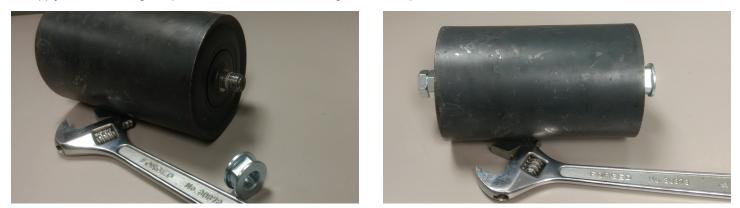

2. Install both jam nuts.

3. Remove second adapter nut.

4. Install new adapter nut.

• Apply thread retaining compound to threads when installing the new adapter nut.

5. Remove both jam nuts.

6. Install second adapter nut.