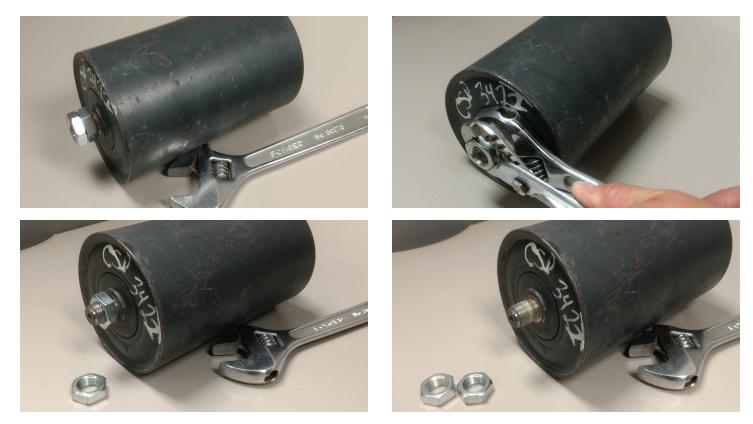

2. Install both jam nuts.

3. Remove second adapter nut.

4. Install new adapter nut.

• Apply thread retaining compound to threads when installing the new adapter nut.

5. Remove both jam nuts.

6. Install second adapter nut.

- Be sure to align the flats on the adapter nuts.Apply thread retaining compound to threads when installing the new adapter nut.

7. Verify the location of the adapter nuts.

The following pictures show two methods to verify the location of the adapter nuts.