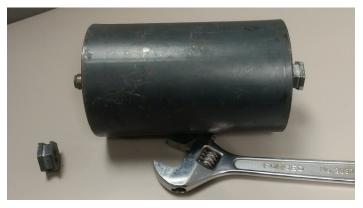

## WHAT YOU WILL NEED

- 1. New adapter nuts.
- 2. Two (2) wrenches of proper size. Wrench opening needs to be between 1.0" to 1.25" for B, C, and D adapter nuts. For E and E+ adapter nuts the opening needs to be between 1.75" to 2.25".
- 3. Two (2) jam nuts
  - B 5/8"-18 UNF jam nut. Dimensions: across the flats 0.938", thickness 0.375"
  - C and D 3/4"-16 UNF jam nut. Dimensions: across the flats 1.25", thickness 0.438"
  - E and E+ 1 3/8"-12 UNF jam nut. Dimensions: across the flats 2.0", thickness 0.813"
- 4. Thread retaining compound, medium strength.
- 5. For long idler rolls you will need a total of 2 people.

## INSTRUCTIONS

- 1. Remove one adapter nut.
  - Beginning with a roll with 2 adapter nuts use appropriate wrench to loosen and remove one.
  - Because there is thread retaining compound on the threads only 1 nut can be removed at this time.