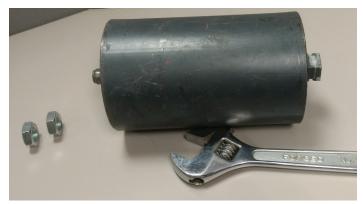

## WHAT YOU WILL NEED

- 1. New adapter nuts.
- 2. Two (2) wrenches of proper size. Wrench opening needs to be between 1.0" to 1.25" for B, C, and D adapter nuts. For E and E+ adapter nuts the opening needs to be between 1.75" to 2.25".
- 3. Two (2) jam nuts
  - B 5/8"-18 UNF jam nut. Dimensions: across the flats 0.938", thickness 0.375"
  - C and D 3/4"-16 UNF jam nut. Dimensions: across the flats 1.25", thickness 0.438"
  - E and E+ 1 3/8"-12 UNF jam nut. Dimensions: across the flats 2.0", thickness 0.813"
- 4. Thread retaining compound, medium strength.
- 5. For long idler rolls you will need a total of 2 people.

3/4"-16 UNF jam nuts

1 3/8"-12 UNF jam nuts