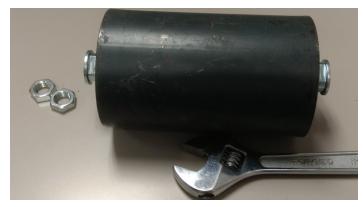

2. Install both jam nuts.

3. Remove second adapter nut.

4. Install new adapter nut.

• Apply thread retaining compound to threads when installing the new adapter nut.

5. Remove both jam nuts.

6. Install second adapter nut.