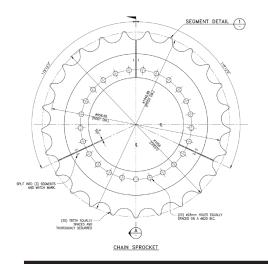

EMAIL:

| SPROCKET              |
|-----------------------|
| NUMBER OF SEGMENTS    |
| MATERIAL GRADE        |
| SPROCKET CENTERS (SC) |
| NUMBER OF TEETH       |
| NUMBER OF BOLT HOLES  |
| PITCH DIAMETER        |
| SPROCKET WIDTH        |
| TYPE/ SIZE            |