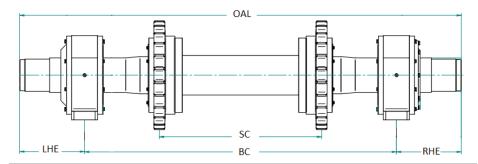

## **APRON FEEDER SHAFTS**

| SHAFT                                         |
|-----------------------------------------------|
| MATERIAL GRADE                                |
| TOTAL LENGTH (OAL)                            |
| MID DIAMETER                                  |
| BEARING CENTER TO END OF SHAFT - SIDE 1 (LHE) |
| BEARING CENTER TO END OF SHAFT - SIDE 2 (RHE) |
| SHAFT EXTENSION DIAMETER                      |
| SINGLE DRIVE/ DUAL DRIVE/ TAIL?               |
| DRILL & TAP YES NO                            |
| KEYWAY DIMENSIONS (IF REQ'D)                  |
|                                               |

REARINGS

CONTACT NAME:

PHONE:

| BRAND HOUSING TYPE SERIES BORE SEAL TYPE BEARING CENTERS (BC) DRILL & TAP/ SENSORS  COMPANY NAME: LOCATION: | BEATHINGS            |
|-------------------------------------------------------------------------------------------------------------|----------------------|
| SERIES BORE SEAL TYPE BEARING CENTERS (BC) DRILL & TAP/ SENSORS  COMPANY NAME:                              | BRAND                |
| BORE SEAL TYPE BEARING CENTERS (BC) DRILL & TAP/ SENSORS  COMPANY NAME:                                     | HOUSING TYPE         |
| SEAL TYPE BEARING CENTERS (BC) DRILL & TAP/ SENSORS  COMPANY NAME:                                          | SERIES               |
| BEARING CENTERS (BC)  DRILL & TAP/ SENSORS  COMPANY NAME:                                                   | BORE                 |
| DRILL & TAP/ SENSORS  COMPANY NAME:                                                                         | SEAL TYPE            |
| COMPANY NAME:                                                                                               | BEARING CENTERS (BC) |
|                                                                                                             | DRILL & TAP/ SENSORS |
|                                                                                                             |                      |
| LOCATION:                                                                                                   | COMPANY NAME:        |
|                                                                                                             | LOCATION:            |

EMAIL:

| SPROCKET              |
|-----------------------|
| NUMBER OF SEGMENTS    |
| MATERIAL GRADE        |
| SPROCKET CENTERS (SC) |
| NUMBER OF TEETH       |
| NUMBER OF BOLT HOLES  |
| PITCH DIAMETER        |
| SPROCKET WIDTH        |
| TYPE/ SIZE            |