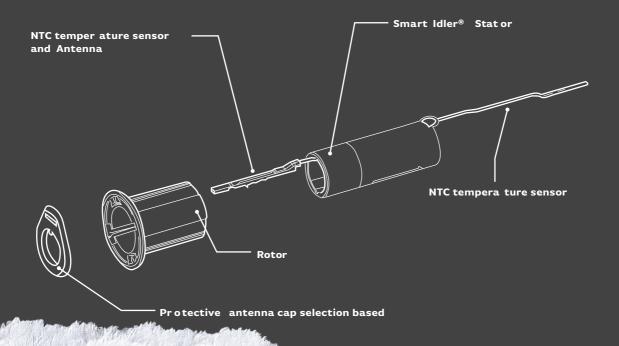

## **SMART-IDLER® AND SYSTEM COMPONENTS**

300 SE 14TH STREET | PELLA, IOWA 50219 | 800.247.1228 | WWW.PPI-GLOBAL.COM

Product shown are for illustrative purposes only and may display optional accessories or components. Please contact your sales representative for more information on product specifications.