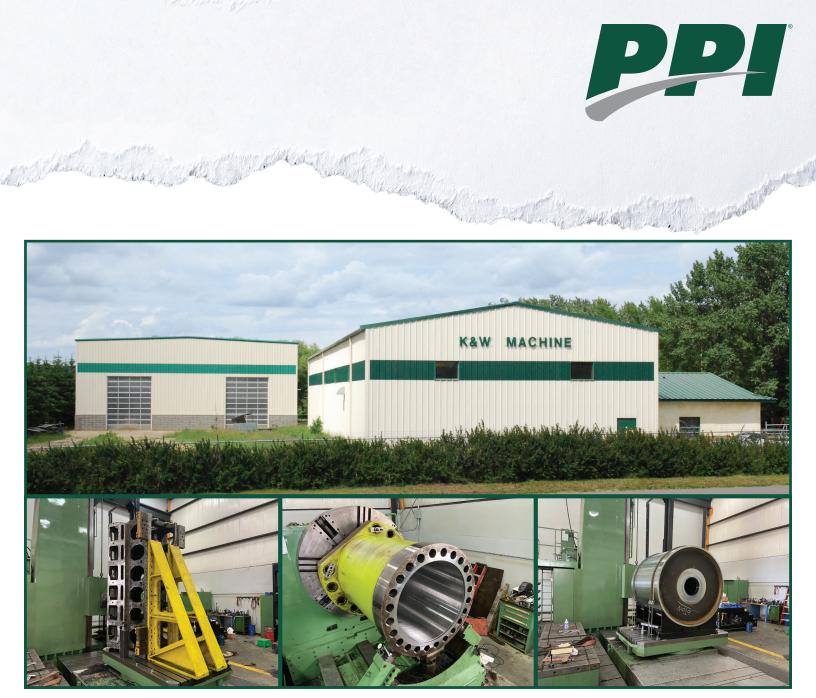

PPI is pleased to announce the acquisition of K&W Machine in Blackfalds, Alberta with the addition of new capabilities for Oil Sands Pulley Rebuild Services. K&W is a premier large-capacity, heavy industrial machining facility.

Since its acquisition, PPI has tooled and trained K&W to perform Pulley Rebuild disassembly and assembly services. K&W now operates as an extension of our Surrey, BC factory and has begun performing these services. Urethane lagging, Engineering, Customer Service and Technical oversight continue to come from our highly skilled and experienced Surrey, BC Team.