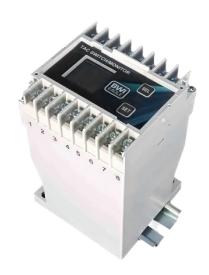

- All Smart Rolls require a Smart Monitor, PLC, or similar device
- Acts as a low speed indicator
- Incorporate 0 into light, alarm, or cut off switch
- 100-250 VAC standard
- Options include: 100-250 VAC 4-20 mA or 9-36 VDC

# **SMART ROLL AND SMART MONITOR**

#### **SMART MONITOR**

Actual speed limitations may exceed these limits, depending upon roll diameter and electronics.

| # Pulses | SPEED FEET PER MINUTE |      | Pango  | Applications         |
|----------|-----------------------|------|--------|----------------------|
|          | MIN                   | MAX  | Range  | Applications         |
| 6        | 5                     | 250  | Low    | Feeders/<br>Metering |
| 2        | 10                    | 750  | Normal | Normal               |
| 1        | 20                    | 1000 | High   | High Speed           |