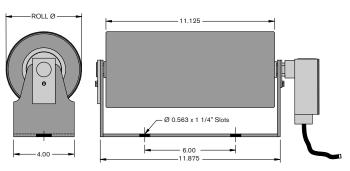

#### MOUNTING

- Clean Side Return (CSR) is preferred
  - Versatile belt width independent

- Longer life due to no load
- Flexible mounting
- Other mounting options
  - Troughing wing roll
  - Return roll
  - Universal mount
- Smart Monitor

#### **MOUNTING OPTIONS**