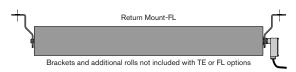

d electronics.

| # Pulses | SPEED FEET PER MINUTE |      | Pango  | Applications         |
|----------|-----------------------|------|--------|----------------------|
|          | MIN                   | MAX  | Range  | Applications         |
| 6        | 5                     | 250  | Low    | Feeders/<br>Metering |
| 2        | 10                    | 750  | Normal | Normal               |
| 1        | 20                    | 1000 | High   | High Speed           |

For more details, refer to the Smart Roll and Smart Monitor operation and maintenance manual. For wiring and integration into your system, a qualified electrician is recommended.



#### **MOUNTING OPTIONS**

#### **CLEAN SIDE RETURN**



### **UNIVERSAL MOUNT**



#### **TROUGHING IDLER ROLL**



#### **RETURN IDLER ROLL**



## WWW.PPI-GLOBAL.COM | SALES@PPI-GLOBAL.COM

Product shown are for illustrative purposes only and may display optional accessories or components. Please contact your sales representative for more information on product specifications. PPI respectively reserves the right to make changes in engineering, design and specifications; add improvements; or discontinue manufacturing at any time without notice obligation. PPI and its respective logos are trademarks of Precision, Inc. in the US and or other countries.