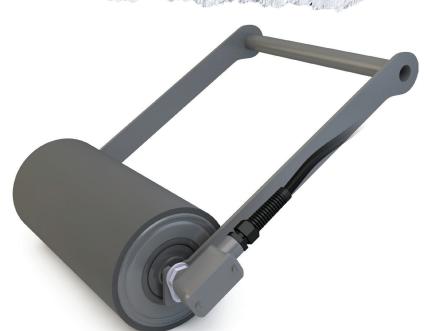

PPI developed and patented the unique Smart Roll which monitors conveyor belt speed. Designed with a proximity sensor protected inside our rugged idler roll, it creates an electronic pulse stream that must be interpreted by either a PLC or our Smart Monitor. When those interpreting devices are incorporated into the conveyor system, they can control shutdowns and warning alert systems.

# **FEATURES AND BENEFITS**

- Sensor protection
  - Mounted inside PPI CEMA D idler roll for protection from the environment by our LXT sealing system
- Overload protection
  - Protects the sensor from short circuits and wiring problems
- Multifunction
  - The same sensor works with AC/DC/NPN/PNP
- Available with 1, 2, or 6 pulses per revolution
- Maintenance free