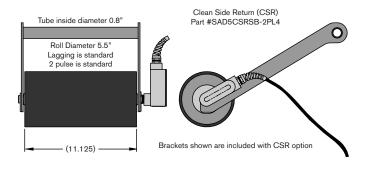

#### MOUNTING

- Clean Side Return (CSR) is preferred
  - Versatile belt width independent

- Longer life due to no load
- Flexible mounting
- Other mounting options
  - Troughing wing roll
  - Return roll
  - Universal mount
- Smart Monitor

#### **CLEAN SIDE RETURN**