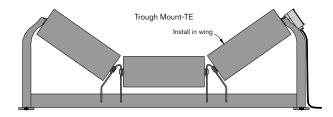

epending upon roll diameter and electronics.

| # Pulses | SPEED FEET PER MINUTE |      | Pango  | Applications         |
|----------|-----------------------|------|--------|----------------------|
|          | MIN                   | MAX  | Range  | Applications         |
| 6        | 5                     | 250  | Low    | Feeders/<br>Metering |
| 2        | 10                    | 750  | Normal | Normal               |
| 1        | 20                    | 1000 | High   | High Speed           |

For more details, refer to the Smart Roll and Smart Monitor operation and maintenance manual. For wiring and integration into your system, a qualified electrician is recommended.



#### **MOUNTING OPTIONS**

#### **CLEAN SIDE RETURN**



### **UNIVERSAL MOUNT**



#### **TROUGHING IDLER ROLL**



#### **RETURN IDLER ROLL**



## WWW.PPI-GLOBAL.COM | SALES@PPI-GLOBAL.COM

Product shown are for illustrative purposes only and may display optional accessories or components. Please contact your sales representative for more information on product specifications. PPI respectively reserves the right to make changes in engineering, design and specifications; add improvements; or discontinue manufacturing at any time without notice obligation. PPI and its respective logos are trademarks of Precision, Inc. in the US and or other countries.